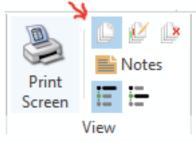

- 1. Select the approved document and choose **Revise**. In the Revise window that opens select the **Edit later** option and click **Ok**.
- 2. Turn on revision history from the **Manage** tab of the main menu