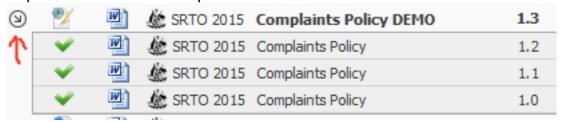

3. This will show an expand arrow to the left of the document list. Click the expand button to show previous revisions.

4. Now select the revision you want the document to be reverted to and right click to reveal the context sensitive menu and choose **Revert.** 