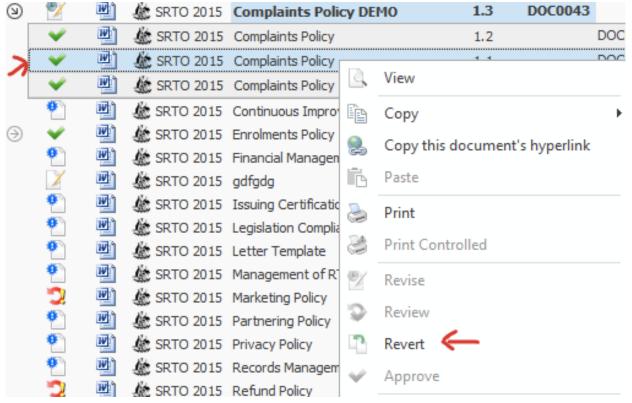

3. This will show an expand arrow to the left of the document list. Click the expand button to show previous revisions.

4. Now select the revision you want the document to be reverted to and right click to reveal the context sensitive menu and choose **Revert.** 

Unique solution ID: #1052